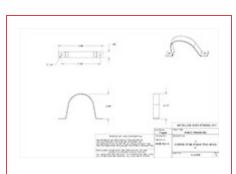

## <u>Specifications | Dimensions | Details</u>

| Specifications – |             |  |
|------------------|-------------|--|
| Weight           | 0.06 lb     |  |
| Material         | WROT COPPER |  |
|                  |             |  |

| Dimensions - |             |         |  |
|--------------|-------------|---------|--|
|              |             |         |  |
| Ove          | rall Length | 3.50 in |  |
| Ove          | rall Height | 2.15 in |  |
| Ove          | rall Width  | 0.50 in |  |
|              |             |         |  |

| Details - |                       |                     |
|-----------|-----------------------|---------------------|
|           | Style                 | WS-1100             |
|           | Qty Pcs / Bag         | 50                  |
|           | Master Qty Pcs / Box  | 500                 |
|           | Mueller Description 1 | 2 C NOM TUBE STRAP  |
|           | Mueller Description 2 | 2 1/8 OD TUBE STRAP |