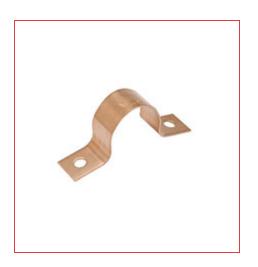

## ITEM # A 02708, COPPER TUBE STRAP TWO-HOLE, C, 2"

Streamline<sup>®</sup> Copper Solder-Joint Fittings for supply/pressurized systems have been the leading brand of copper fittings for over 80 years. Available in both wrot copper and cast bronze, our product selection has grown to become the most extensive in the industry. We are the acknowledged experts at engineering and manufacturing precision solder-joint copper fittings. Quality, consistency and reliability have made the Streamline<sup>®</sup> brand trusted and specified all around the world.